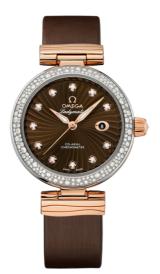

# DE VILLE LADYMATIC 34 MM, STEEL - RED GOLD ON LEATHER STRAP Reference: 425.27.34.20.63.001

#### WATCH CASE & DIAL

Case: Steel - red gold Case Diameter: 34 mm Lug to lug: 41.60 mm Thickness: 12.0 mm Dial Colour: Brown Total product weight (Approx.): 69 g

#### **STRAP**

Strap type: Leather strap Strap color: Brown Strap surface: Satin-brushed grained calf leather Strap underside: Calf leather Buckle type: Foldover clasp Buckle material: Stainless steel