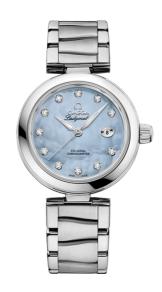

#### **DE VILLE**

LADYMATIC

34 MM, STEEL ON STEEL

Reference: 425.30.34.20.57.003

## WATCH CASE & DIAL

Case: Steel

Case Diameter: 34 mm Between lugs: 16 mm Lug to lug: 41.60 mm Thickness: 12.0 mm Dial Colour: Blue

Total product weight (Approx.): 106 g

## **BRACELET**

Material: Steel

Type of Clasp: Butterfly clasp

### **FEATURES**

Chronometer, date, diamonds, screw-in crown,

transparent caseback