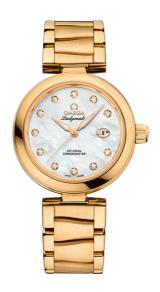

#### **DE VILLE**

LADYMATIC

34 MM, YELLOW GOLD ON YELLOW GOLD

Reference: 425.60.34.20.55.003

#### WATCH CASE & DIAL

Case: Yellow gold
Case Diameter: 34 mm
Between lugs: 16 mm
Lug to lug: 41.60 mm
Thickness: 12.0 mm
Dial Colour: White

Total product weight (Approx.): 151 g

#### **BRACELET**

Material: Yellow gold

Type of Clasp: Butterfly clasp

# **FEATURES**

Chronometer, date, diamonds, screw-in crown,

transparent caseback