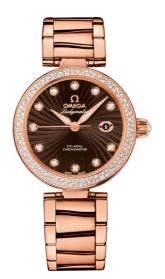

# DE VILLE

LADYMATIC 34 MM, RED GOLD ON RED GOLD Reference: 425.65.34.20.63.002

## WATCH CASE & DIAL

Case: Red gold Case Diameter: 34 mm Lug to lug: 41.60 mm Thickness: 12.0 mm Dial Colour: Brown Total product weight (Approx.): 148 g

## BRACELET

Material: Red gold Type of Clasp: Butterfly clasp

## **FEATURES**

Chronometer, date, diamonds, screw-in crown, transparent caseback