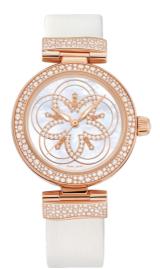

# DE VILLE LADYMATIC 34 MM, RED GOLD ON LEATHER STRAP Reference: 425.67.34.20.55.006

#### WATCH CASE & DIAL

Case: Red gold Case Diameter: 34 mm Between lugs: 16 mm Lug to lug: 41.60 mm Thickness: 12.0 mm Dial Colour: White Total product weight (Approx.): 92 g

#### STRAP

Strap type: Leather strap Strap color: White Strap surface: Satin-brushed grained calf leather Strap underside: Calf leather Buckle type: Foldover clasp Buckle material: Red gold

#### **FEATURES**

Chronometer, diamonds, screw-in crown, transparent caseback