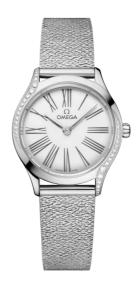

**DE VILLE** 

MINI TRÉSOR

26 MM, STEEL ON STEEL

Reference: 428.15.26.60.04.001

## WATCH CASE & DIAL

Case: Steel

Case Diameter: 26 mm Between lugs: 13 mm Lug to lug: 31.13 mm Thickness: 7.5 mm Dial Colour: White

### **BRACELET**

Material: Steel

### **FEATURES**

Diamonds