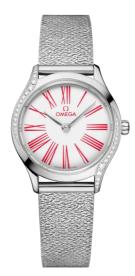

# DE VILLE MINI TRÉSOR 26 MM, STEEL ON STEEL Reference: 428.15.26.60.04.003

#### WATCH CASE & DIAL

Case: Steel Case Diameter: 26 mm Between lugs: 13 mm Lug to lug: 31.13 mm Thickness: 7.5 mm Dial Colour: White

#### BRACELET

Material: Steel

## FEATURES

Diamonds