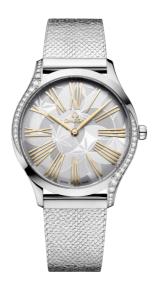

**DE VILLE** 

**TRÉSOR** 

36 MM, STEEL ON STEEL

Reference: 428.15.36.60.02.001

## WATCH CASE & DIAL

Case: Steel

Case Diameter: 36 mm Between lugs: 18 mm Lug to lug: 42.70 mm Thickness: 8.9 mm Dial Colour: Silver

### **BRACELET**

Material: Steel

Buckle type: Pin buckle

Buckle material: Stainless steel

### **FEATURES**

Diamonds