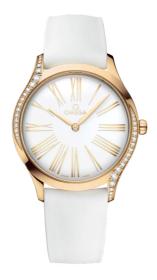

### **DE VILLE**

TRÉSOR

36 MM, MOONSHINE™ GOLD ON RUBBER STRAP

Reference: 428.57.36.60.04.001

## MOVEMENT

Calibre: Omega 4061

Quartz movement with "Long Life" feature to maximize the autonomy of the battery. Exclusive red OMEGA logo with rhodium plated parts and circular graining.

Battery life: 48 months

## **CRYSTAL**

Domed, scratch-resistant sapphire crystal with antireflective treatment inside

# WATER RESISTANCE

3 bar (30 metres / 100 feet)

## WATCH CASE & DIAL

Case: Moonshine™ gold Case Diameter: 36 mm Between lugs: 18 mm Lug to lug: 42.70 mm Thickness: 8.9 mm Dial Colour: White

Total product weight (Approx.): 64 g

# **BRACELET**

Material: Rubber strap
Strap color: White
Strap underside: Rubber
Buckle type: Pin buckle

Buckle material: Moonshine™ gold

#### **FEATURES**

Diamonds