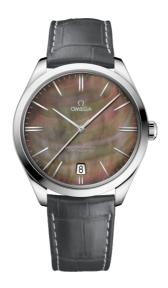

#### **DE VILLE**

TRÉSOR

40 MM, WHITE GOLD ON LEATHER STRAP

Reference: 432.53.40.21.07.001

#### WATCH CASE & DIAL

Case: White gold
Case Diameter: 40 mm
Between lugs: 20 mm
Lug to lug: 44.80 mm
Thickness: 10.6 mm
Dial Colour: Grey

Total product weight (Approx.): 69 g

# **STRAP**

Strap type: Leather strap

Strap color: Grey

Strap surface: Alligator leather

Strap underside: Non-grained calf leather

Buckle type: Pin buckle Buckle material: White gold