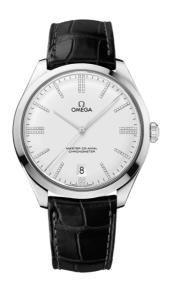

# DE VILLE TRÉSOR

**DE VILLE** TRÉSOR

40 MM, WHITE GOLD ON LEATHER STRAP

Reference: 432.53.40.21.52.001

# WATCH CASE & DIAL

Case: White gold
Case Diameter: 40 mm
Between lugs: 20 mm
Lug to lug: 44.80 mm
Thickness: 10.8 mm
Dial Colour: Silver

Total product weight (Approx.): 78 g

### **STRAP**

Strap type: Leather strap

Strap color: Black

Strap surface: Alligator leather

Strap underside: Non-grained calf leather

Buckle type: Pin buckle
Buckle material: White gold

### **FEATURES**

Anti-magnetic, chronometer, date, diamonds, limited edition (88), transparent caseback