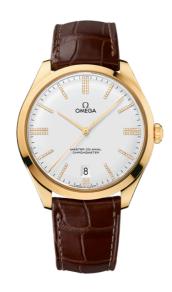

### **DE VILLE**

TRÉSOR

40 MM, YELLOW GOLD ON LEATHER STRAP

Reference: 432.53.40.21.52.003

#### WATCH CASE & DIAL

Case: Yellow gold
Case Diameter: 40 mm
Between lugs: 20 mm
Lug to lug: 44.80 mm
Thickness: 10.8 mm
Dial Colour: Silver

Total product weight (Approx.): 78 g

## **STRAP**

Strap type: Leather strap Strap color: Brown

Strap surface: Alligator leather

Buckle type: Pin buckle Buckle material: Yellow gold