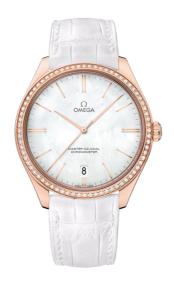

#### **DE VILLE**

TRÉSOR

40 MM, SEDNA™ GOLD ON LEATHER STRAP

Reference: 432.58.40.21.05.001

#### WATCH CASE & DIAL

Case: Sedna™ gold
Case Diameter: 40 mm
Between lugs: 20 mm
Lug to lug: 44.80 mm
Thickness: 10.8 mm
Dial Colour: White

Total product weight (Approx.): 74 g

# **STRAP**

Strap type: Leather strap

Strap color: White

Strap surface: Alligator leather

Strap underside: Non-grained calf leather

Buckle type: Pin buckle

Buckle material: Sedna<sup>TM</sup> Gold