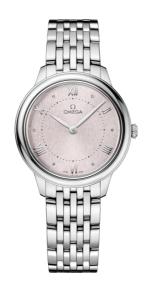

**DE VILLE** 

**PRESTIGE** 

30 MM, STEEL ON STEEL

Reference: 434.10.30.60.02.001

## WATCH CASE & DIAL

Case: Steel

Case Diameter: 30 mm Between lugs: 14 mm Lug to lug: 34.69 mm Thickness: 7.3 mm Dial Colour: Silver

Total product weight (Approx.): 61 g

## **BRACELET**

Material: Steel

Type of Clasp: Butterfly clasp