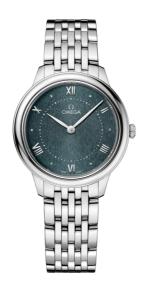

**DE VILLE** 

**PRESTIGE** 

30 MM, STEEL ON STEEL

Reference: 434.10.30.60.10.001

## WATCH CASE & DIAL

Case: Steel

Case Diameter: 30 mm Between lugs: 14 mm Lug to lug: 34.69 mm Thickness: 7.3 mm Dial Colour: Green

Total product weight (Approx.): 61 g

## **BRACELET**

Material: Steel

Type of Clasp: Butterfly clasp