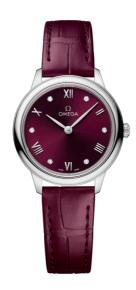

#### **DE VILLE**

**PRESTIGE** 

27.5 MM, STEEL ON LEATHER STRAP

Reference: 434.13.28.60.61.001

# WATCH CASE & DIAL

Case: Steel

Case Diameter: 27.5 mm
Between lugs: 13 mm
Lug to lug: 31.92 mm
Thickness: 6.3 mm
Dial Colour: Red

Total product weight (Approx.): 24 g

# **STRAP**

Strap type: Leather strap Strap color: Burgundy

Strap surface: Alligator leather Strap underside: Grained calf leather

Buckle type: Pin buckle

Buckle material: Stainless steel