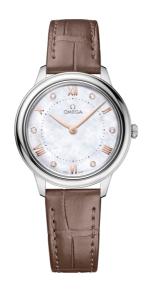

#### **DE VILLE**

**PRESTIGE** 

30 MM, STEEL ON LEATHER STRAP Reference: 434.13.30.60.55.001

## WATCH CASE & DIAL

Case: Steel

Case Diameter: 30 mm Between lugs: 14 mm Lug to lug: 34.69 mm Thickness: 7.3 mm Dial Colour: White

Total product weight (Approx.): 27 g

## **STRAP**

Strap type: Leather strap

Strap color: Taupe

Strap surface: Alligator leather

Strap underside: Grained calf leather

Buckle type: Pin buckle

Buckle material: Stainless steel