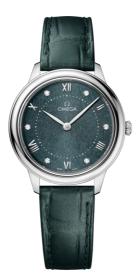

# DE VILLE PRESTIGE 30 MM, STEEL ON LEATHER STRAP Reference: 434.13.30.60.60.001

#### WATCH CASE & DIAL

Case: Steel Case Diameter: 30 mm Between lugs: 14 mm Lug to lug: 34.69 mm Thickness: 7.3 mm Dial Colour: Green Total product weight (Approx.): 28 g

### STRAP

Strap type: Leather strap Strap color: Green Strap surface: Alligator leather Strap underside: Grained calf leather Buckle type: Pin buckle Buckle material: Stainless steel