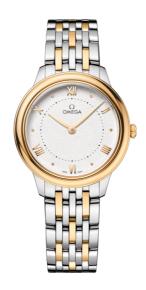

#### **DE VILLE**

**PRESTIGE** 

30 MM, STEEL - YELLOW GOLD ON STEEL - YELLOW GOLD

Reference: 434.20.30.60.02.002

### MOVEMENT

Calibre: Omega 4061

Quartz movement with "Long Life" feature to maximize the autonomy of the battery. Exclusive red OMEGA logo with rhodium plated parts and circular graining.

Battery life: 48 months

### **CRYSTAL**

Domed, scratch-resistant sapphire crystal with antireflective treatment inside

#### WATER RESISTANCE

3 bar (30 metres / 100 feet)

# WATCH CASE & DIAL

Case: Steel - yellow gold Case Diameter: 30 mm Between lugs: 14 mm Lug to lug: 34.69 mm Thickness: 7.3 mm Dial Colour: Silver

Total product weight (Approx.): 63 g

# **BRACELET**

Material: Steel - yellow gold Type of Clasp: Butterfly clasp