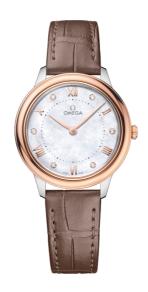

#### **DE VILLE**

**PRESTIGE** 

30 MM, STEEL - SEDNATM GOLD ON LEATHER STRAP

Reference: 434.23.30.60.55.001

## WATCH CASE & DIAL

Case: Steel - Sedna<sup>TM</sup> gold Case Diameter: 30 mm Between lugs: 14 mm Lug to lug: 34.69 mm Thickness: 7.3 mm Dial Colour: White

Total product weight (Approx.): 29 g

# **STRAP**

Strap type: Leather strap

Strap color: Taupe

Strap surface: Alligator leather

Strap underside: Grained calf leather

Buckle type: Pin buckle

Buckle material: Stainless steel