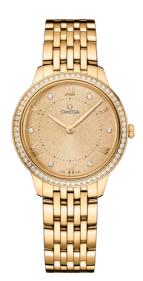

DE VILLE PRESTIGE 30 MM, YELLOW GOLD ON YELLOW GOLD Reference: 434.55.30.60.58.001

## WATCH CASE & DIAL

Case: Yellow gold Case Diameter: 30 mm Between lugs: 14 mm Lug to lug: 34.69 mm Thickness: 7.3 mm Dial Colour: Yellow Total product weight (Approx.): 94 g

# BRACELET

Material: Yellow gold Type of Clasp: Butterfly clasp

## FEATURES

Diamonds