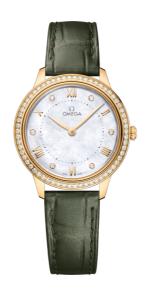

#### **DE VILLE**

**PRESTIGE** 

30 MM, YELLOW GOLD ON LEATHER STRAP

Reference: 434.58.30.60.55.002

## WATCH CASE & DIAL

Case: Yellow gold
Case Diameter: 30 mm
Between lugs: 14 mm
Lug to lug: 34.69 mm
Thickness: 7.3 mm
Dial Colour: White

Total product weight (Approx.): 37 g

# **STRAP**

Strap type: Leather strap Strap color: Green

Strap surface: Alligator leather Strap underside: Calf leather Buckle type: Pin buckle Buckle material: Yellow gold