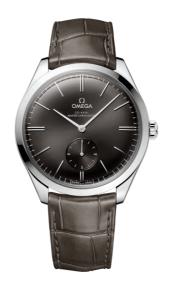

#### **DE VILLE**

**TRÉSOR** 

40 MM, STEEL ON LEATHER STRAP Reference: 435.13.40.21.06.001

### WATCH CASE & DIAL

Case: Steel

Case Diameter: 40 mm Between lugs: 20 mm Lug to lug: 44.80 mm Thickness: 10.1 mm Dial Colour: Grey

Total product weight (Approx.): 59 g

# **STRAP**

Strap type: Leather strap

Strap color: Grey

Strap surface: Alligator leather Strap underside: Calf leather Buckle type: Pin buckle

Buckle material: Stainless steel