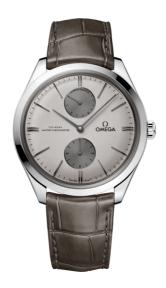

# **DE VILLE**

**TRÉSOR** 

40 MM, STEEL ON LEATHER STRAP Reference: 435.13.40.22.06.001

### MOVEMENT

Calibre: OMEGA 8934

Manual-winding movement with Co-Axial escapement. Certified Master Chronometer, approved by METAS, resistant to magnetic fields reaching 15,000 gauss. Power Reserve display at 12H and Small Seconds display at 6H. Free-sprung balance with silicon balance spring, two barrels mounted in series. Rhodium plated finish with Geneva waves in arabesque.

## WATCH CASE & DIAL

Case: Steel

Case Diameter: 40 mm Between lugs: 20 mm Dial Colour: Silver

# **BRACELET**

Material: Leather strap

Strap color: Grey Buckle type: Pin buckle

Buckle material: Stainless steel