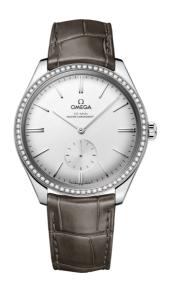

### **DE VILLE**

**TRÉSOR** 

40 MM, STEEL ON LEATHER STRAP Reference: 435.18.40.21.02.002

## WATCH CASE & DIAL

Case: Steel

Case Diameter: 40 mm Between lugs: 20 mm Lug to lug: 44.80 mm Thickness: 10.1 mm Dial Colour: Silver

Total product weight (Approx.): 60 g

# **STRAP**

Strap type: Leather strap

Strap color: Grey

Strap surface: Alligator leather Strap underside: Calf leather Buckle type: Pin buckle

Buckle material: Stainless steel