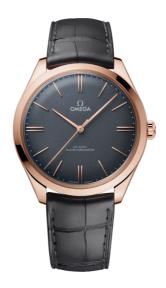

### **DE VILLE**

**TRÉSOR** 

40 MM, SEDNATM GOLD ON LEATHER STRAP

Reference: 435.53.40.21.06.001

## WATCH CASE & DIAL

Case: Sedna™ gold
Case Diameter: 40 mm
Between lugs: 20 mm
Lug to lug: 44.80 mm
Thickness: 10.8 mm
Dial Colour: Grey

Total product weight (Approx.): 74 g

# **STRAP**

Strap type: Leather strap

Strap color: Grey

Strap surface: Alligator leather Strap underside: Calf leather Buckle type: Pin buckle

Buckle material: Sedna<sup>TM</sup> Gold