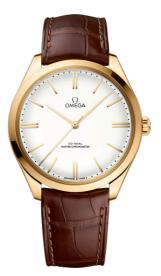

**DE VILLE** TRÉSOR 40 MM, YELLOW GOLD ON LEATHER STRAP Reference: 435.53.40.21.09.001

#### WATCH CASE & DIAL

Case: Yellow gold Case Diameter: 40 mm Between lugs: 20 mm Lug to lug: 44.80 mm Thickness: 10.8 mm Dial Colour: White Total product weight (Approx.): 75 g

# STRAP

Strap type: Leather strap Strap color: Brown Strap surface: Alligator leather Buckle type: Pin buckle Buckle material: Yellow gold