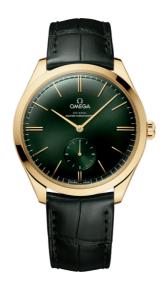

# **DE VILLE**

**TRÉSOR** 

40 MM, YELLOW GOLD ON LEATHER STRAP

Reference: 435.53.40.21.10.001

## WATCH CASE & DIAL

Case: Yellow gold Case Diameter: 40 mm Between lugs: 20 mm Dial Colour: Green

# **BRACELET**

Material: Leather strap Strap color: Green Buckle type: Pin buckle Buckle material: Yellow gold