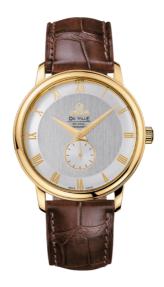

### **DE VILLE**

**PRESTIGE** 

39 MM, YELLOW GOLD ON LEATHER STRAP

Reference: 4613.30.02

### MOVEMENT

Calibre: Omega 2202

Self-winding movement with hour-, minute-, and small seconds-hands at 6 o'clock, rhodium-plated finish. Co-Axial escapement for greater precision stability and

durability of the movement.

# WATCH CASE & DIAL

Case: Yellow gold Case Diameter: 39 mm Between lugs: 20 mm Dial Colour: Grey

Total product weight (Approx.): 78 g

#### **STRAP**

Strap type: Leather strap

Strap color: Brown

Strap surface: Alligator leather

Buckle type: Pin buckle Buckle material: Yellow gold

# **FEATURES**

Chronometer, small seconds