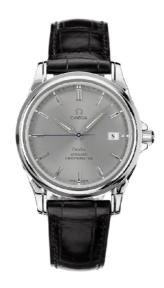

### **DE VILLE**

37.5 MM, STEEL ON LEATHER STRAP

Reference: 4831.40.31

# MOVEMENT

Calibre: Omega 2500

Self-winding chronometer, Co-Axial escapement

movement with rhodium-plated finish.

Power reserve: 48 hours

### **CRYSTAL**

Domed scratch-resistant sapphire crystal with multilayered anti-reflective treatment inside

### WATER RESISTANCE

10 bar (100 metres / 330 feet)

# WATCH CASE & DIAL

Case: Steel

Case Diameter: 37.5 mm Between lugs: 19 mm Dial Colour: Grey

Total product weight (Approx.): 68 g

#### **STRAP**

Strap type: Leather strap

Strap color: Black

Strap surface: Alligator leather Buckle type: Foldover clasp Buckle material: Stainless steel

### **FEATURES**

Chronometer, date