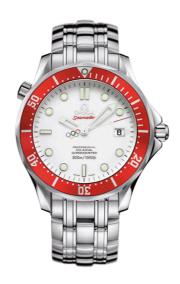

## **SPECIALITIES**

OLYMPIC COLLECTION VANCOUVER 2010 41 MM, STEEL ON STEEL

Reference: 212.30.41.20.04.001

### **CRYSTAL**

Domed, scratch-resistant sapphire crystal with antireflective treatment inside

### WATER RESISTANCE

30 bar (300 metres / 1000 feet)

# WATCH CASE & DIAL

Case: Steel

Case Diameter: 41 mm Between lugs: 20 mm Dial Colour: White

Total product weight (Approx.): 170 g

#### **BRACELET**

Material: Steel

Type of Clasp: Foldover clasp with diver extension

## **FEATURES**

Chronometer, date, helium escape valve, limited edition (2010), screw-in crown, unidirectional

rotating bezel