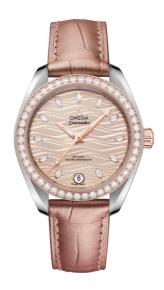

## **SEAMASTER**

AQUA TERRA 150M

34 MM, STEEL - SEDNATM GOLD ON LEATHER STRAP

Reference: 220.28.34.20.59.001

### WATCH CASE & DIAL

Case: Steel - Sedna™ gold Case Diameter: 34 mm Between lugs: 16 mm Lug to lug: 40.50 mm Thickness: 11.9 mm Dial Colour: Grey

Total product weight (Approx.): 65 g

# **STRAP**

Strap type: Leather strap

Strap color: Beige

Strap surface: Alligator leather Strap underside: Calf leather Buckle type: Foldover clasp Buckle material: Stainless steel