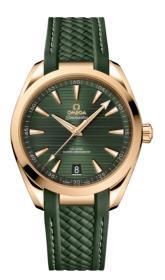

# SEAMASTER AQUA TERRA 150M 41 MM, MOONSHINE<sup>TM</sup> GOLD ON RUBBER STRAP Reference: 220,52,41,21,10,001

## WATCH CASE & DIAL

Case: Moonshine<sup>™</sup> gold Case Diameter: 41 mm Between lugs: 20 mm Lug to lug: 48.01 mm Thickness: 13.4 mm Dial Colour: Green

## STRAP

Strap type: Rubber strap Strap color: Green Strap surface: Rubber Strap underside: Rubber Buckle type: Foldover clasp Buckle material: Moonshine<sup>TM</sup> gold