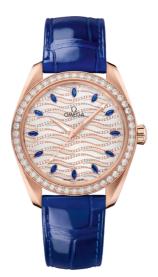

# SEAMASTER

AQUA TERRA 150M 38 MM, SEDNA<sup>TM</sup> GOLD ON LEATHER STRAP Reference: 220.58.38.20.99.005

#### WATCH CASE & DIAL

Case: Sedna™ gold Case Diameter: 38 mm Between lugs: 19 mm Lug to lug: 45.00 mm Thickness: 12.3 mm Dial Colour: White Total product weight (Approx.): 116 g

### STRAP

Strap type: Leather strap Strap color: Blue Strap surface: Alligator leather Strap underside: Calf leather Buckle type: Foldover clasp Buckle material: Sedna® Gold