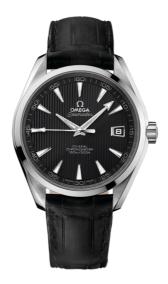

### **SEAMASTER**

AQUA TERRA 150M 41.5 MM, STEEL ON LEATHER STRAP Reference: 231.13.42.21.06.001

### WATCH CASE & DIAL

Case: Steel

Case Diameter: 41.5 mm Between lugs: 20 mm Dial Colour: Grey

### **BRACELET**

Material: Leather strap Strap color: Black

Buckle type: Foldover clasp Buckle material: Stainless steel

#### **FEATURES**

Chronometer, date, screw-in crown, transparent caseback