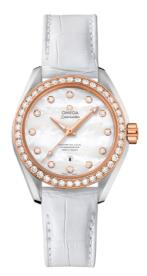

# SEAMASTER

AQUA TERRA 150M 34 MM, STEEL - SEDNA™ GOLD ON LEATHER STRAP Reference: 231.28.34.20.55.003

### WATCH CASE & DIAL

Case: Steel - Sedna™ gold Case Diameter: 34 mm Between lugs: 16 mm Lug to lug: 40.00 mm Thickness: 12.5 mm Dial Colour: White Total product weight (Approx.): 62 g

## STRAP

Strap type: Leather strap Strap color: White Strap surface: Alligator leather Strap underside: Non-grained calf leather Buckle type: Foldover clasp Buckle material: Stainless steel

## FEATURES

Anti-magnetic, chronometer, date, diamonds, screw-in crown, transparent caseback