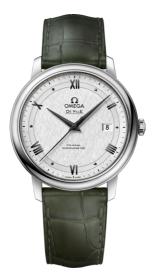

# DE VILLE PRESTIGE 39.5 MM, STEEL ON LEATHER STRAP Reference: 424.13.40.20.02.006

#### WATCH CASE & DIAL

Case: Steel Case Diameter: 39.5 mm Between lugs: 20 mm Lug to lug: 44.80 mm Thickness: 10.1 mm Dial Colour: Silver Total product weight (Approx.): 62 g

# STRAP

Strap type: Leather strap Strap color: Green Strap surface: Alligator leather Strap underside: Non-grained calf leather Buckle type: Pin buckle Buckle material: Stainless steel