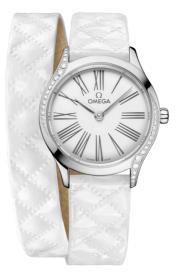

# DE VILLE MINI TRÉSOR 26 MM, STEEL ON LEATHER STRAP Reference: 428.17.26.60.04.008

#### WATCH CASE & DIAL

Case: Steel Case Diameter: 26 mm Between lugs: 13 mm Lug to lug: 31.13 mm Thickness: 7.5 mm Dial Colour: White Total product weight (Approx.): 24 g

## STRAP

Strap type: Leather strap Strap color: White Strap surface: Grained calf leather Strap underside: Non-grained calf leather Buckle type: Pin buckle Buckle material: Stainless steel