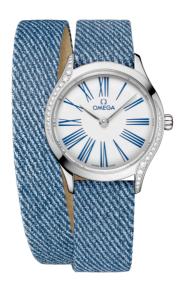

### **DE VILLE**

MINI TRÉSOR

26 MM, STEEL ON LEATHER STRAP Reference: 428.17.26.60.04.009

## WATCH CASE & DIAL

Case: Steel

Case Diameter: 26 mm Between lugs: 13 mm Lug to lug: 31.13 mm Thickness: 7.5 mm Dial Colour: White

Total product weight (Approx.): 24 g

## **STRAP**

Strap type: Leather strap

Strap color: Blue

Strap surface: Grained calf leather Strap underside: Grained calf leather

Buckle type: Pin buckle

Buckle material: Stainless steel