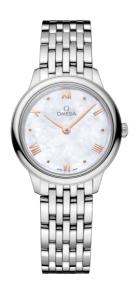

**DE VILLE** 

PRESTIGE

27.5 MM, STEEL ON STEEL

Reference: 434.10.28.60.05.001

## WATCH CASE & DIAL

Case: Steel

Case Diameter: 27.5 mm Between lugs: 13 mm Lug to lug: 31.92 mm Thickness: 6.3 mm Dial Colour: White

Total product weight (Approx.): 57 g

## **BRACELET**

Material: Steel

Type of Clasp: Butterfly clasp