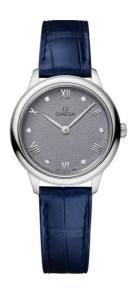

#### **DE VILLE**

**PRESTIGE** 

27.5 MM, STEEL ON LEATHER STRAP

Reference: 434.13.28.60.53.001

#### WATCH CASE & DIAL

Case: Steel

Case Diameter: 27.5 mm
Between lugs: 13 mm
Lug to lug: 31.92 mm
Thickness: 6.3 mm
Dial Colour: Blue

Total product weight (Approx.): 25 g

## **STRAP**

Strap type: Leather strap

Strap color: Blue

Strap surface: Alligator leather Strap underside: Calf leather Buckle type: Pin buckle

Buckle material: Stainless steel