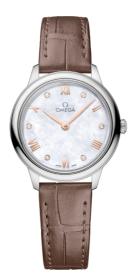

# DE VILLE PRESTIGE 27.5 MM, STEEL ON LEATHER STRAP Reference: 434.13.28.60.55.001

#### WATCH CASE & DIAL

Case: Steel Case Diameter: 27.5 mm Between lugs: 13 mm Lug to lug: 31.92 mm Thickness: 6.3 mm Dial Colour: White Total product weight (Approx.): 24 g

## STRAP

Strap type: Leather strap Strap color: Taupe Strap surface: Alligator leather Strap underside: Grained calf leather Buckle type: Pin buckle Buckle material: Stainless steel