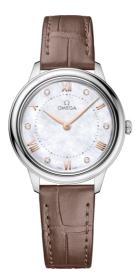

# DE VILLE PRESTIGE 30 MM, STEEL ON LEATHER STRAP Reference: 434.13.30.60.55.001

#### WATCH CASE & DIAL

Case: Steel Case Diameter: 30 mm Between lugs: 14 mm Lug to lug: 34.69 mm Thickness: 7.3 mm Dial Colour: White Total product weight (Approx.): 27 g

### STRAP

Strap type: Leather strap Strap color: Taupe Strap surface: Alligator leather Strap underside: Grained calf leather Buckle type: Pin buckle Buckle material: Stainless steel