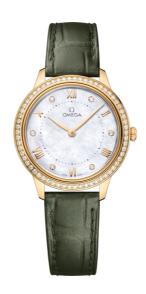

#### **DE VILLE**

**PRESTIGE** 

30 MM, YELLOW GOLD ON LEATHER STRAP

Reference: 434.58.30.60.55.002

## WATCH CASE & DIAL

Case: Yellow gold
Case Diameter: 30 mm
Between lugs: 14 mm
Lug to lug: 34.69 mm
Thickness: 7.3 mm
Dial Colour: White

Total product weight (Approx.): 37 g

# **STRAP**

Strap type: Leather strap Strap color: Green

Strap surface: Alligator leather Strap underside: Calf leather Buckle type: Pin buckle Buckle material: Yellow gold