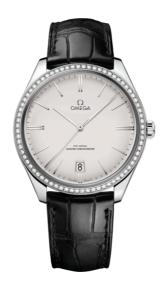

#### **DE VILLE**

**TRÉSOR** 

40 MM, STEEL ON LEATHER STRAP Reference: 435.18.40.21.02.001

### WATCH CASE & DIAL

Case: Steel

Case Diameter: 40 mm Between lugs: 20 mm Lug to lug: 44.80 mm Thickness: 10.1 mm Dial Colour: Silver

Total product weight (Approx.): 58 g

## **STRAP**

Strap type: Leather strap

Strap color: Black

Strap surface: Alligator leather

Strap underside: Non-grained calf leather

Buckle type: Pin buckle

Buckle material: Stainless steel