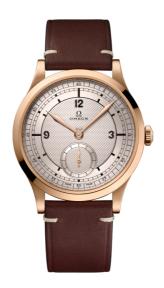

# **PARIS 2024**

**SPECIALITIES** 

PARIS 2024 BRONZE GOLD EDITION
39 MM, BRONZE GOLD ON LEATHER STRAP

Reference: 522.92.39.21.99.001

# WATCH CASE & DIAL

Case: Bronze gold
Case Diameter: 39 mm
Between lugs: 20 mm
Lug to lug: 46.20 mm
Thickness: 11.7 mm
Dial Colour: Silver

Total product weight (Approx.): 76 g

## **STRAP**

Strap type: Leather strap Strap color: Brown

Strap surface: Non-grained calf leather Strap underside: Non-grained calf leather

Buckle type: Pin buckle

Buckle material: Bronze Gold