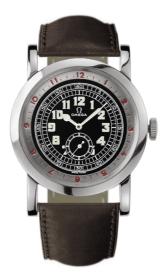

# SPECIALITIES

MUSEUM 40.2 MM, STEEL ON LEATHER STRAP Reference: 5700.50.07

#### MOVEMENT

Calibre: Omega 2200 Self-winding movement with rhodium-plated finish. Power reserve: 44 hours

#### CRYSTAL

Domed anti-reflective, scratch-resistant sapphire crystal

#### WATER RESISTANCE

5 bar (50 metres / 167 feet)

### WATCH CASE & DIAL

Case: Steel Case Diameter: 40.2 mm Between lugs: 24 mm Dial Colour: Black Total product weight (Approx.): 75 g

## STRAP

Strap type: Leather strap Strap color: Brown Strap surface: Calf leather Buckle type: Pin buckle Buckle material: Stainless steel

## FEATURES

Chronometer, small seconds