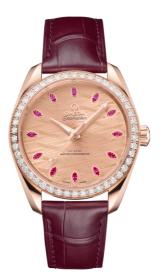

# SEAMASTER

AQUA TERRA 150M 38 MM, SEDNA<sup>TM</sup> GOLD ON LEATHER STRAP Reference: 220.58.38.20.99.007

# WATCH CASE & DIAL

Case: Sedna™ gold Case Diameter: 38 mm Between lugs: 19 mm Lug to lug: 45.10 mm Thickness: 12.5 mm Dial Colour: Pink

# STRAP

Strap type: Leather strap Strap color: Burgundy Strap surface: Alligator leather Strap underside: Non-grained calf leather Buckle type: Foldover clasp Buckle material: Sedna<sup>TM</sup> Gold

# **FEATURES**

Anti-magnetic, chronometer, diamonds, master chronometer certified, transparent caseback