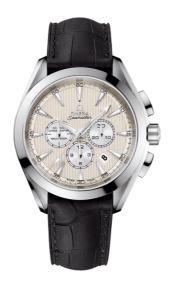

### **SEAMASTER**

AQUA TERRA 150M 44 MM, STEEL ON LEATHER STRAP Reference: 231.13.44.50.09.001

### MOVEMENT

Calibre: Omega 3313

Self-winding chronograph movement with column wheel mechanism and Co-Axial escapement. Free sprung balance, with date, hour, minute and continuous small seconds hands, central chronograph hand.

#### **CRYSTAL**

Domed scratch-resistant sapphire crystal with antireflective treatment on both sides

# WATER RESISTANCE

15 bar (150 metres / 500 feet)

## WATCH CASE & DIAL

Case: Steel

Case Diameter: 44 mm Between lugs: 21 mm Dial Colour: White

### **BRACELET**

Material: Leather strap Strap color: Black

Buckle type: Foldover clasp Buckle material: Stainless steel

#### **FEATURES**

Chronograph, chronometer, date, screw-in crown, small seconds, transparent caseback