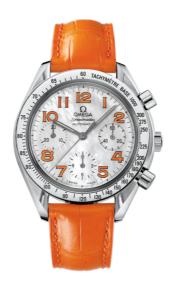

### **SPEEDMASTER**

39 MM, STEEL ON LEATHER STRAP

Reference: 3834.78.38

## WATCH CASE & DIAL

Case: Steel

Case Diameter: 39 mm Between lugs: 18 mm Dial Colour: White

Total product weight (Approx.): 76 g

### **STRAP**

Strap type: Leather strap Strap surface: Alligator leather Buckle type: Foldover clasp Buckle material: Stainless steel

### **FEATURES**

Chronograph, small seconds, tachymeter